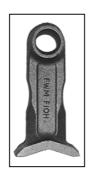

#### Module:

41284.01 - Rotor

| REF. | QTY. | PART No.  | DESCRIPTION 0.9M ROTOR ASSEMBLY |
|------|------|-----------|---------------------------------|
| 1    | 1    | 41284.01  | ROTOR                           |
| ı    | ı    |           |                                 |
| 2    | 48   | 7190166   | FLAIL - GRASS                   |
| 3    | 24   | 7190463   | FLAIL - UNIVERSAL               |
| 4    | 24   | 05.895.01 | SHACKLE                         |
| 5    | 48   | 02.801.01 | COLLAR                          |
| 6    | 24   | 02.807.01 | SPACER                          |
| 7    | 24   | 05.775.02 | BOLT                            |
| 8    | 28   | 05.968.02 | SELF-LOCKING NUT                |
| 9    | 4    | 03.917.01 | STUD                            |
| 10   | 1    | 9313076   | SETSCREW                        |
| 11   | 1    | 02.824.01 | SPECIAL WASHER                  |
| 12   | 1    | 9100206   | SPRING WASHER                   |