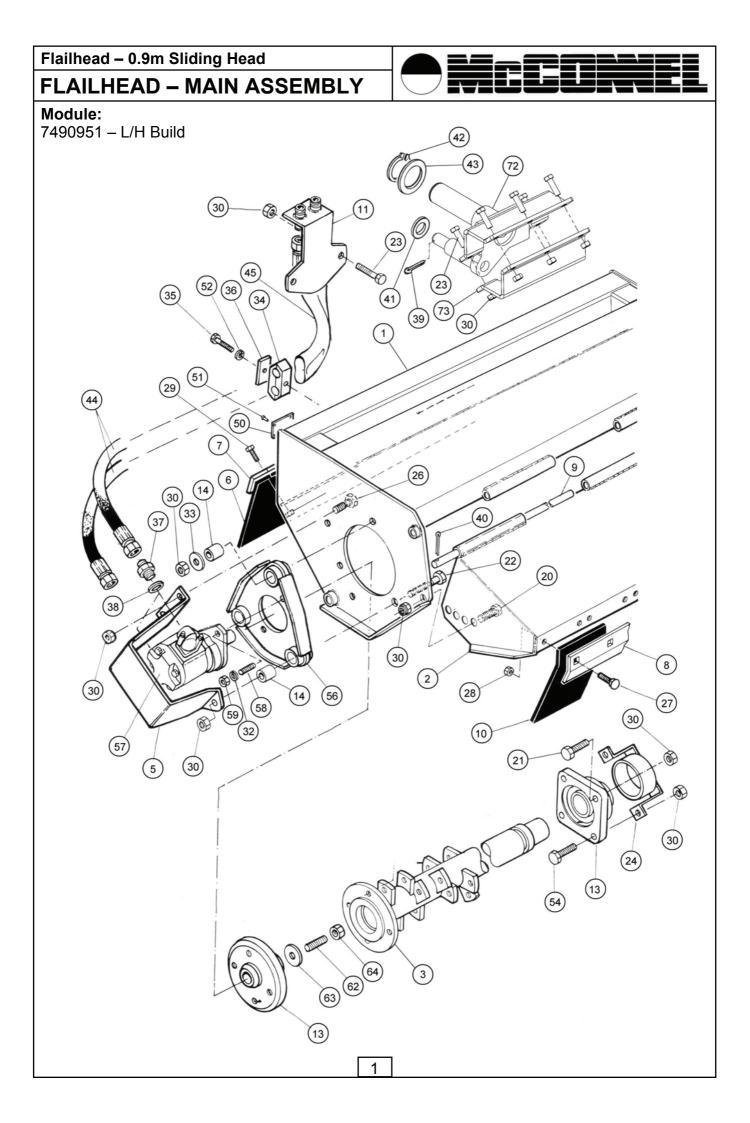

Genuine Parts ~ Quality Service

| REF.     | QTY.   | PART No.             | DESCRIPTION                        |
|----------|--------|----------------------|------------------------------------|
|          |        | 7490951              | 0.9m SLIDING FLAILHEAD - L/H Build |
| 1        | 1      | 41282.10             | CASING - Sliding L/H Build         |
| 2        | 1      | 41283.01             | FRONT HOOD                         |
| 3        | 1      | 41284.01             | ROTOR - 900mm 9                    |
| 4        | 2      | 41285.01             | ROLLER BRACKET (not illustrated)   |
| 5        | 1      | 41288.01             | MOTOR COVER                        |
| 6        | 1      | 41289.01             | REAR FLAP                          |
| 7        | 1      | 41290.01             | CLAMP STRIP - REAR                 |
| 8        | 1      | 41291.01             | CLAMP STRIP - FRONT                |
| 9        | 1      | 41293.01             | HOOD PIVOT BAR                     |
| 10       | 6      | 41296.01             | FRONT FLAP                         |
| 11       | 1      | 41297.01             | HOSE BRACKET                       |
| 12       | 1      | 41301.01             | ROLLER ASSEMBLY (not illustrated)  |
| 13       | 1      | 03.008.01            | BEARING ASSEMBLY                   |
| 14       | 3      | 03.871.01            | RUBBER BUSH                        |
| 15       | 48     | 02.801.01            | COLLAR (not illustrated)           |
| 16       | 24     | 05.775.02            | BOLT (not illustrated)             |
| 17       | 24     | 05.895.01            | FORGED SHACKLE (not illustrated)   |
| 18       | 48     | 7190463              | FLAIL (not illustrated)            |
| 19       | 24     | 02.807.01            | SPACER (not illustrated)           |
| 20       | 2      | 9313046              | BOLT                               |
| 21       | 2      | 9313066              | BOLT                               |
| 22       | 3      | 9213136              | BOLT                               |
| 23       | 6      | 9313086              | BOLT                               |
| 24       | 1      | 06.037.01            | BEARING COVER                      |
| 25       | 28     | 05.968.02            | SELF-LOCKING NUT                   |
| 26       | 2      | 9313056              | BOLT                               |
| 27       | 12     | 9293054              | BOLT                               |
| 28       | 22     | 9143004              | CLEVELOK NUT                       |
| 29       | 8      | 9313034              | BOLT                               |
| 30       | 18     | 9143006              | CLEVELOK NUT                       |
| 31       | 4      | 9113008              | NUT                                |
| 32       | 2      | 9100208              | SPRING WASHER                      |
| 33       | 3<br>2 | 02.824.01            | WASHER                             |
| 34<br>25 | 1      | 06.430.09            | DOUBLE HOSE CLAMP                  |
| 35<br>36 | 1      | 9213094<br>06.418.03 | BOLT CLAMP PLATE                   |
| 36<br>37 | 2      | 8581270              | ADAPTOR                            |
|          | 2      | 8650106              | BONDED SEAL                        |
| 38<br>39 | 1      | 9501406              | COTTER PIN                         |
| 39<br>40 | 1      | 9501400              | SPLIT PIN                          |
| 41       | 1      | 0100109              | FLAT WASHER                        |
| 42       | 1      | 0406247              | EXTERNAL CIRCLIP                   |
| 43       | 1      | 1090037              | RETAINING WASHER                   |
| 40       | •      | 100001               | TELL MANUELL                       |
|          |        |                      |                                    |

## FLAILHEAD - MAIN ASSEMBLY

| REF. | QTY. | PART No.  | DESCRIPTION                    |
|------|------|-----------|--------------------------------|
| 44   | 2    | 8501247   |                                |
| 45   |      | 42374.10  |                                |
| 46   |      | 1290255   |                                |
| 47   | 1    | 1290341   |                                |
| 48   | 1    | 1290377   |                                |
| 49   | 1    | 1290392   | DECAL                          |
| 50   | 1    | 1335246   | SERIAL No. PLATE               |
| 51   | 4    | 7103230   | POP RIVET                      |
| 52   | 1    | 9100204   | SPRING WASHER                  |
| 53   | 1    | 9100206   | SPRING WASHER                  |
| 54   | 3    | 9313076   | BOLT                           |
| 55   | 1    | 42603.01  | MOTOR MOUNTING ASSEMBLY        |
|      | 1    | 42603.02  | MOTOR MOUNTING ASSEMBLY        |
| 56   | 1    | 09.132.01 | MOTOR MOUNTING PLATE           |
| 57   | 1    | 08.785.04 | MOTOR - Applicable to 42603.01 |
|      |      |           |                                |
| 58   | 2    | 04.282.56 | STUD                           |
| 59   | 2    | 9113005   | PLAIN NUT                      |
| 60   | 2    | 9100205   | SPRING WASHER                  |
| 61   | 1    | 03.833.01 | MOTOR DRIVE PLATE              |
| 62   | 1    | 03.960.02 | STUD                           |
| 63   | 1    | 03.959.02 | WASHER                         |
| 64   | 1    | 0141003   | CLEVELOK NUT                   |
| 65   | 4    | 03.917.01 | STUD                           |
| 66   | 1    | 7114481   | DECAL                          |
| 67   | 2    | 9100305   | INTERNAL SERRATED WASHER       |
| 68   | 1    | 21874.02  | CLAMP BAR - SHORT              |
| 69   | 1    | 21874.01  | CLAMP BAR - LONG               |
| 70   | 1    | 9213204   | BOLT                           |
| 71   | 1    | 9213284   | BOLT                           |
| 72   | 1    | 21872.01  | HEAD BRACKET                   |
| 73   | 1    | 21873.01  | CLAMP PLATE                    |
|      |      | 08.785.02 | SEAL KIT                       |