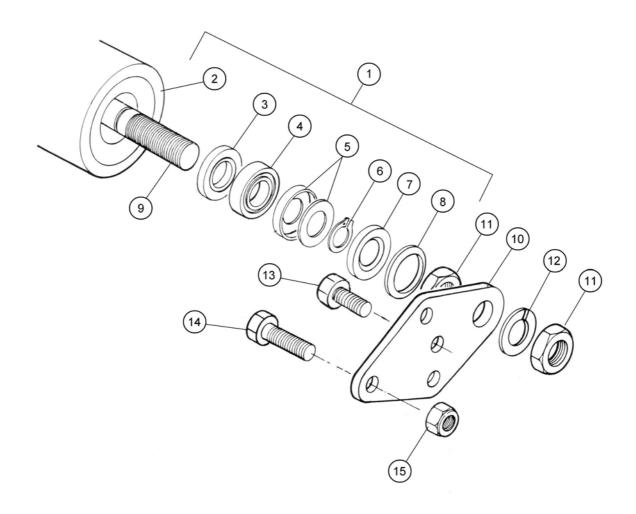

### **ROLLER ASSEMBLY**

#### Module:

41301.01 – Roller Assembly

| REF. | QTY. | PART No.  |                                  |
|------|------|-----------|----------------------------------|
|      |      |           | 0.9M ROLLER ASSEMBLY             |
| 1    |      | 41301.01  | ROLLER ASSEMBLY - Comprising of: |
| 2    |      | 41301.31  | ROLLER                           |
| 3    |      | 04.456.07 | SEAL                             |
| 4    |      | 04.456.11 | BEARING                          |
| 5    |      | 04.456.06 | LABYRINTH SEAL                   |
| 6    |      | 04.456.04 | EXTERNAL CIRCLIP                 |
| 7    |      | 04.456.08 | V SEAL                           |
| 8    |      | 04.456.05 | BEARING RETAINER                 |
| 9    |      | 41301.32  | ROLLER SHAFT                     |
| 10   |      | 41285.01  | ROLLER BRACKET                   |
| 11   |      | 9113008   | PLAIN NUT                        |
| 12   |      | 9100208   | SPRING WASHER                    |
| 13   |      | 9313066   | SETSCREW                         |
| 14   |      | 9313086   | SETSCREW                         |
| 15   |      | 9143006   | SELF-LOCKING NUT                 |