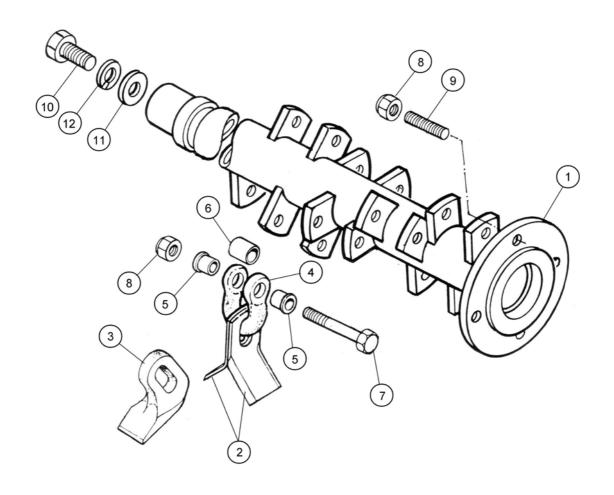

## **ROTOR ASSEMBLY**

#### Module:

41284.01 - Rotor

| REF. | QTY. | PART No.  | DESCRIPTION 0.9M ROTOR ASSEMBLY |
|------|------|-----------|---------------------------------|
| 1    | 1    | 41284.01  | ROTOR                           |
| ı    | ı    |           |                                 |
| 2    | 48   | 7190166   | FLAIL - GRASS                   |
| 3    | 24   | 7190463   | FLAIL - UNIVERSAL               |
| 4    | 24   | 05.895.01 | SHACKLE                         |
| 5    | 48   | 02.801.01 | COLLAR                          |
| 6    | 24   | 02.807.01 | SPACER                          |
| 7    | 24   | 05.775.02 | BOLT                            |
| 8    | 28   | 05.968.02 | SELF-LOCKING NUT                |
| 9    | 4    | 03.917.01 | STUD                            |
| 10   | 1    | 9313076   | SETSCREW                        |
| 11   | 1    | 02.824.01 | SPECIAL WASHER                  |
| 12   | 1    | 9100206   | SPRING WASHER                   |