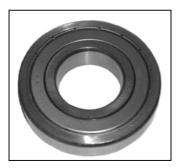

#### Module:

41301.01 – Roller Assembly

| REF. | QTY. | PART No.  |                                  |
|------|------|-----------|----------------------------------|
|      |      |           | 0.9M ROLLER ASSEMBLY             |
| 1    |      | 41301.01  | ROLLER ASSEMBLY - Comprising of: |
| 2    |      | 41301.31  | ROLLER                           |
| 3    |      | 04.456.07 | SEAL                             |
| 4    |      | 04.456.11 | BEARING                          |
| 5    |      | 04.456.06 | LABYRINTH SEAL                   |
| 6    |      | 04.456.04 | EXTERNAL CIRCLIP                 |
| 7    |      | 04.456.08 | V SEAL                           |
| 8    |      | 04.456.05 | BEARING RETAINER                 |
| 9    |      | 41301.32  | ROLLER SHAFT                     |
| 10   |      | 41285.01  | ROLLER BRACKET                   |
| 11   |      | 9113008   | PLAIN NUT                        |
| 12   |      | 9100208   | SPRING WASHER                    |
| 13   |      | 9313066   | SETSCREW                         |
| 14   |      | 9313086   | SETSCREW                         |
| 15   |      | 9143006   | SELF-LOCKING NUT                 |