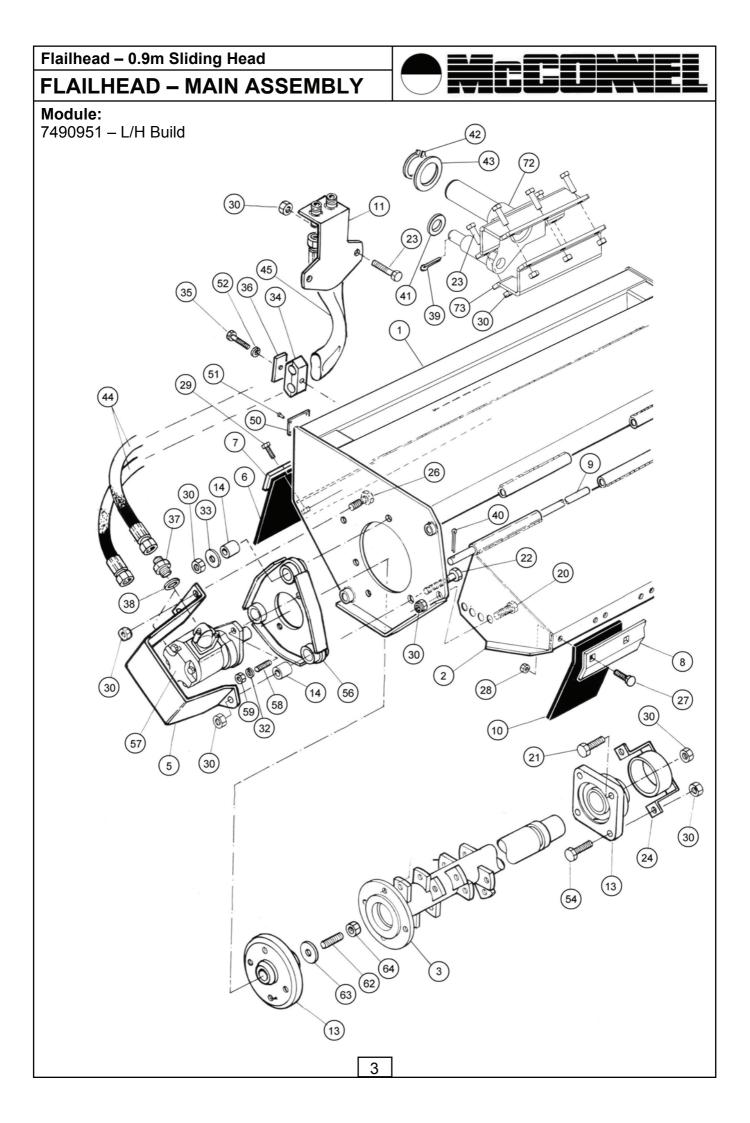

Genuine Parts ~ Quality Service

| REF.     | QTY.   | PART No.             | DESCRIPTION                        |
|----------|--------|----------------------|------------------------------------|
|          |        | 7490951              | 0.9m SLIDING FLAILHEAD - L/H Build |
| 1        | 1      | 41282.10             | CASING - Sliding L/H Build         |
| 2        | 1      | 41283.01             | FRONT HOOD                         |
| 3        | 1      | 41284.01             | ROTOR - 900mm 9                    |
| 4        | 2      | 41285.01             | ROLLER BRACKET (not illustrated)   |
| 5        | 1      | 41288.01             | MOTOR COVER                        |
| 6        | 1      | 41289.01             | REAR FLAP                          |
| 7        | 1      | 41290.01             | CLAMP STRIP - REAR                 |
| 8        | 1      | 41291.01             | CLAMP STRIP - FRONT                |
| 9        | 1      | 41293.01             | HOOD PIVOT BAR                     |
| 10       | 6      | 41296.01             | FRONT FLAP                         |
| 11       | 1      | 41297.01             | HOSE BRACKET                       |
| 12       | 1      | 41301.01             | ROLLER ASSEMBLY (not illustrated)  |
| 13       | 1      | 03.008.01            | BEARING ASSEMBLY                   |
| 14       | 3      | 03.871.01            | RUBBER BUSH                        |
| 15       | 48     | 02.801.01            | COLLAR (not illustrated)           |
| 16       | 24     | 05.775.02            | BOLT (not illustrated)             |
| 17       | 24     | 05.895.01            | FORGED SHACKLE (not illustrated)   |
| 18       | 48     | 7190463              | FLAIL (not illustrated)            |
| 19       | 24     | 02.807.01            | SPACER (not illustrated)           |
| 20       | 2      | 9313046              | BOLT                               |
| 21       | 2      | 9313066              | BOLT                               |
| 22       | 3      | 9213136              | BOLT                               |
| 23       | 6      | 9313086              | BOLT                               |
| 24       | 1      | 06.037.01            | BEARING COVER                      |
| 25       | 28     | 05.968.02            | SELF-LOCKING NUT                   |
| 26       | 2      | 9313056              | BOLT                               |
| 27       | 12     | 9293054              | BOLT                               |
| 28       | 22     | 9143004              | CLEVELOK NUT                       |
| 29       | 8      | 9313034              | BOLT                               |
| 30       | 18     | 9143006              | CLEVELOK NUT                       |
| 31       | 4      | 9113008              | NUT                                |
| 32       | 2      | 9100208              | SPRING WASHER                      |
| 33       | 3<br>2 | 02.824.01            | WASHER                             |
| 34<br>25 | 1      | 06.430.09            | DOUBLE HOSE CLAMP                  |
| 35<br>36 | 1      | 9213094<br>06.418.03 | BOLT CLAMP PLATE                   |
| 36<br>37 | 2      | 8581270              | ADAPTOR                            |
|          | 2      | 8650106              | BONDED SEAL                        |
| 38<br>39 | 1      | 9501406              | COTTER PIN                         |
| 39<br>40 | 1      | 9501400              | SPLIT PIN                          |
| 41       | 1      | 0100109              | FLAT WASHER                        |
| 42       | 1      | 0406247              | EXTERNAL CIRCLIP                   |
| 43       | 1      | 1090037              | RETAINING WASHER                   |
| 40       | •      | 100001               | TELL MANUELL                       |
|          |        |                      |                                    |

## FLAILHEAD - MAIN ASSEMBLY

| REF. | QTY. | PART No.  | DESCRIPTION                    |
|------|------|-----------|--------------------------------|
| 44   | 2    | 8501247   |                                |
| 45   |      | 42374.10  |                                |
| 46   |      | 1290255   |                                |
| 47   | 1    | 1290341   |                                |
| 48   | 1    | 1290377   |                                |
| 49   | 1    | 1290392   | DECAL                          |
| 50   | 1    | 1335246   | SERIAL No. PLATE               |
| 51   | 4    | 7103230   | POP RIVET                      |
| 52   | 1    | 9100204   | SPRING WASHER                  |
| 53   | 1    | 9100206   | SPRING WASHER                  |
| 54   | 3    | 9313076   | BOLT                           |
| 55   | 1    | 42603.01  | MOTOR MOUNTING ASSEMBLY        |
|      | 1    | 42603.02  | MOTOR MOUNTING ASSEMBLY        |
| 56   | 1    | 09.132.01 | MOTOR MOUNTING PLATE           |
| 57   | 1    | 08.785.04 | MOTOR - Applicable to 42603.01 |
|      |      |           |                                |
| 58   | 2    | 04.282.56 | STUD                           |
| 59   | 2    | 9113005   | PLAIN NUT                      |
| 60   | 2    | 9100205   | SPRING WASHER                  |
| 61   | 1    | 03.833.01 | MOTOR DRIVE PLATE              |
| 62   | 1    | 03.960.02 | STUD                           |
| 63   | 1    | 03.959.02 | WASHER                         |
| 64   | 1    | 0141003   | CLEVELOK NUT                   |
| 65   | 4    | 03.917.01 | STUD                           |
| 66   | 1    | 7114481   | DECAL                          |
| 67   | 2    | 9100305   | INTERNAL SERRATED WASHER       |
| 68   | 1    | 21874.02  | CLAMP BAR - SHORT              |
| 69   | 1    | 21874.01  | CLAMP BAR - LONG               |
| 70   | 1    | 9213204   | BOLT                           |
| 71   | 1    | 9213284   | BOLT                           |
| 72   | 1    | 21872.01  | HEAD BRACKET                   |
| 73   | 1    | 21873.01  | CLAMP PLATE                    |
|      |      | 08.785.02 | SEAL KIT                       |